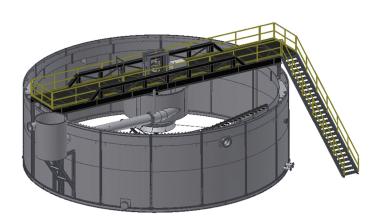

Making efficient and effective use of flocculants and of settling zones, the AZFAB High Rate Thickener - Clarifier significantly reduces the size of settling ponds and can get the job done with minimal power consumption and chemical cost. The AZFAB system can return 90 - 92% of your wash water back into your plant's operation within 30 minutes. Tanks are 16 feet high and range in diameter from 30 to 85 feet. The systems can handle 1,200 to 15,000 gallons per minute and can be designed to fit your exact needs.

### Specifications

| Tank Dia.* | tph     | gpm        |
|------------|---------|------------|
| 20′        | 19-24   | 1200-1600  |
| 30′        | 24-32   | 1700-2200  |
| 40′        | 32-60   | 2000-4000  |
| 50′        | 60-86   | 4000-6000  |
| 60′        | 86-140  | 6000-9000  |
| 85′        | 140-270 | 9000-15000 |

\* Tank height 16 feet