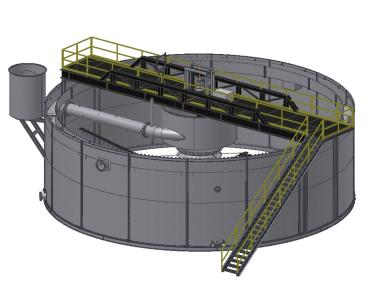

#### **High Rate Thickener - Clarifier**

AZFAB has developed a solution to one of a plant operator's biggest problems...water. In the industry, water has become one of our most important commodities. It often takes months to reclaim water from settling ponds. In addition there is a significant loss of this precious resource in a traditional pond system.

Making efficient and effective use of flocculants and of settling zones, the AZFAB High Rate Thickener - Clarifier significantly reduces the size of settling ponds and can get the job done with minimal power consumption and chemical cost. The AZFAB system can return 90 - 92% of your wash water back into your plant's operation within 30 minutes. Tanks are 16 feet high and range in diameter from 30 to 85 feet. The systems can handle 1,200 to 15,000 gallons per minute and can be designed to fit your exact needs.