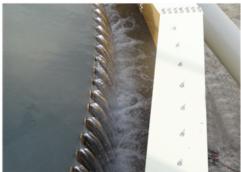

Making efficient and effective use of flocculants and of settling zones, the AZFAB High Rate Thickener - Clarifier significantly reduces the size of settling ponds and can get the job done with minimal power consumption and chemical cost. The AZFAB system can return 90 - 92% of your wash water back into your plant's operation within 30 minutes. Tanks are 16 feet high and range in diameter from 30 to 85 feet. The systems can handle 1,200 to 15,000 gallons per minute and can be designed to fit your exact needs.