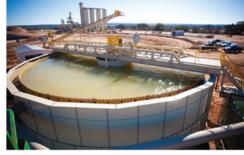

#### **High Rate Thickener - Clarifier**

AZFAB has developed a solution to one of a plant operator's biggest problems...water. In the industry, water has become one of our most important commodities. It often takes months to reclaim water from settling ponds. In addition there is a significant loss of this precious resource in a traditional pond system.

Making efficient and effective use of flocculants and of settling zones, the AZFAB High Rate Thickener - Clarifier significantly reduces the size of settling ponds and can get the job done with minimal power consumption and chemical cost. The AZFAB system can return 90 - 92% of your wash water back into your plant's operation within 30 minutes. Tanks are 16 feet high and range in diameter from 30 to 85 feet. The systems can handle 1,200 to 15,000 gallons per minute and can be designed to fit your exact needs.