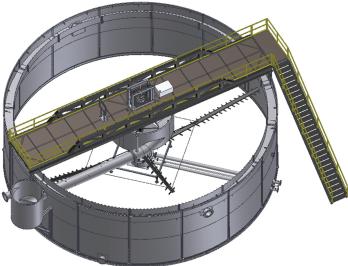

## **High Rate Thickener - Clarifier**

### Specifications

| Tank Dia.* | tph     | gpm        |
|------------|---------|------------|
| 20′        | 19-24   | 1200-1600  |
| 30′        | 24-32   | 1700-2200  |
| 40′        | 32-60   | 2000-4000  |
| 50′        | 60-86   | 4000-6000  |
| 60′        | 86-140  | 6000-9000  |
| 85′        | 140-270 | 9000-15000 |