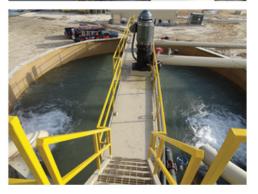

Making efficient and effective use of flocculants and of settling zones, the AZFAB High Rate Thickener - Clarifier significantly reduces the size of settling ponds and can get the job done with minimal power consumption and chemical cost. The AZFAB system can return 90 - 92% of your wash water back into your plant's operation within 30 minutes. Tanks are 16 feet high and range in diameter from 30 to 85 feet. The systems can handle 1,200 to 15,000 gallons per minute and can be designed to fit your exact needs.