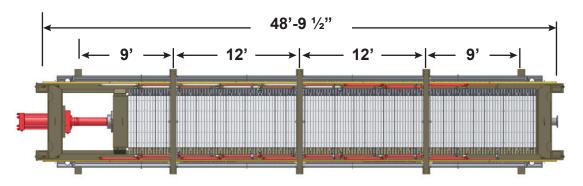

h exceptional design features and simplified operation, it will provide high cake discharge consistency, low cake moisture content and superior reliability coupled with greatly reduced maintenance requirements.

- 100% manufactured in America, delivered as a complete component, and factory tested prior to shipping.
- Continuous press pressure of up to 15 bars while producing approximately 50 tons of cakes per hour.
- The adjustable hydraulic opening system dramatically reduces cycle time during the cake release. Filter and backing cloths are custom designed to fit any of the customers filtration needs.
- Compressed dry cakes can be reused or easily hauled off.
- Eliminates settling ponds.
- Recovers wash water.











#### **Plate & Frame Press**



**TAIL END** 



#### **TOP VIEW**





### **Specifications**

- Specific gravity of approximately 2.5 for the material can expect to see 23 tons per cycle.
- Number of cycles per hour varies based on effluent composition.