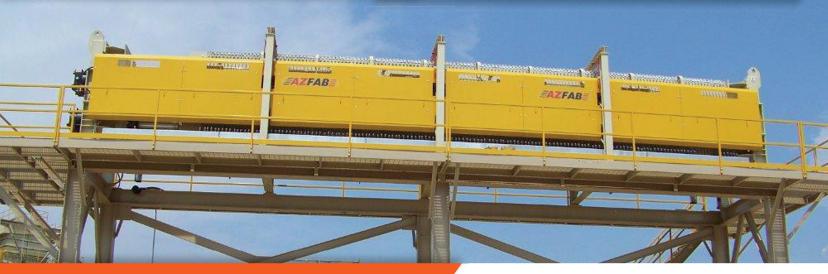

#### **Plate & Frame Press**

The AZFAB Plate & Frame Press is one of the most versatile dewatering devices for use in high solids filtration applications. With exceptional design features and simplified operation, it will provide high cake discharge consistency, low cake moisture content and superior reliability coupled with greatly reduced maintenance requirements.

- 100% manufactured in America, delivered as a complete component, and factory tested prior to shipping.
- Continuous press pressure of up to 15 bars while producing approximately 50 tons of cakes per hour.
- The adjustable hydraulic opening system dramatically reduces cycle time during the cake release. Filter and backing cloths are custom designed to fit any of the customers filtration needs.
- Compressed dry cakes can be reused or easily hauled off.
- Eliminates settling ponds.
- Recovers wash water.