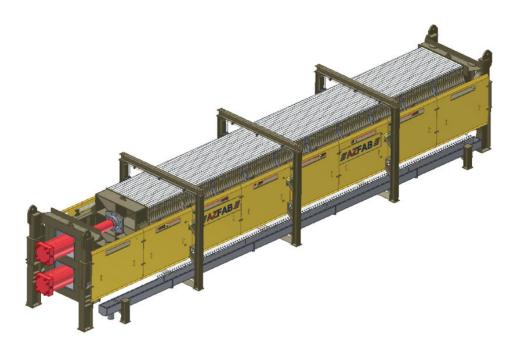

gh solids filtration applications. With exceptional design features and simplified operation, it will provide high cake discharge consistency, low cake moisture content and superior reliability coupled with greatly reduced maintenance requirements.

- 100% manufactured in America, delivered as a complete component, and factory tested prior to shipping.
- Continuous press pressure of up to 15 bars while producing approximately 50 tons of cakes per hour.
- The adjustable hydraulic opening system dramatically reduces cycle time during the cake release. Filter and backing cloths are custom designed to fit any of the customers filtration needs.
- Compressed dry cakes can be reused or easily hauled off.
- Eliminates settling ponds.
- Recovers wash water.











#### **Plate & Frame Press**



**TAIL END** 



#### **TOP VIEW**





### **Specifications**

- Specific gravity of approximately 2.5 for the material can expect to see 23 tons per cycle.
- Number of cycles per hour varies based on effluent composition.