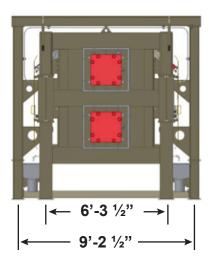

ion applications. With exceptional design features and simplified operation, it will provide high cake discharge consistency, low cake moisture content and superior reliability coupled with greatly reduced maintenance requirements.

- 100% manufactured in America, delivered as a complete component, and factory tested prior to shipping.
- Continuous press pressure of up to 15 bars while producing approximately 50 tons of cakes per hour.
- The adjustable hydraulic opening system dramatically reduces cycle time during the cake release. Filter and backing cloths are custom designed to fit any of the customers filtration needs.
- Compressed dry cakes can be reused or easily hauled off.
- Eliminates settling ponds.
- Recovers wash water.











#### **Plate & Frame Press**



**TAIL END** 



#### **TOP VIEW**





### **Specifications**

- Specific gravity of approximately 2.5 for the material can expect to see 23 tons per cycle.
- Number of cycles per hour varies based on effluent composition.